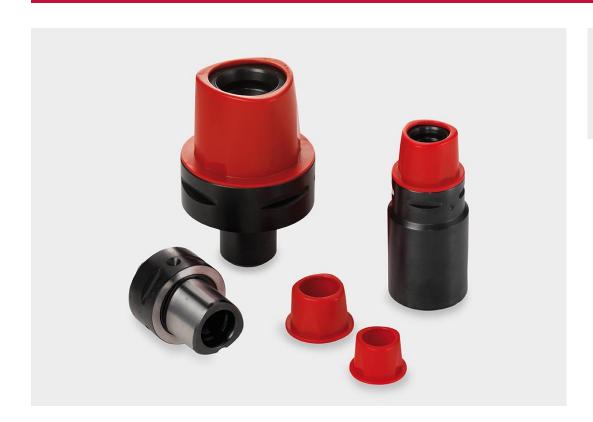

## **ProtectiveEndCaps PSC**

Protective caps for polygonal taper shank tool holders according to ISO 26623-1

### Product features ProtectiveEndCaps PSC

- → delicate polygonal taper shank tool holders are protected against dirt and damage during transportation and storage
- → incorporated latches prevent unintentional release from the shank
- → impact and crack resistant Polyethylene
- speedy handling
- → durable and re-usable
- → sturdy, oil, and moisture resistant