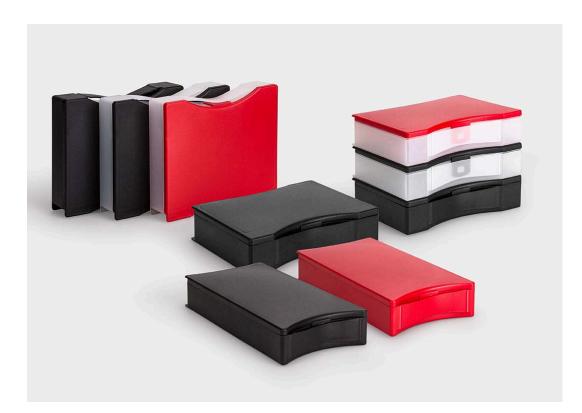

# Plastic cases with snap-down handle for universal applications

#### **Product Range**

- → standard colors in black, red, blue and transparent
- → also available made from 100% recycled plastic

#### Product features RoseCase RCS

- → universal applications
- → with functional snap-down handle
- → light but strong
- → versatile positioning
- → easy and secure closing systems
- → customized printing possible
- → interior design options include convoluted or plain foam, or die-cut foam inserts, according to customer specification