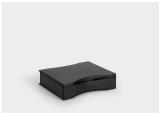

# Plastic cases with snap-down handle for universal applications

#### Product features RoseCase RCS

- → universal applications
- → with functional snap-down handle
- → light but strong
- → versatile positioning
- → easy and secure closing systems
- → customized printing possible
- → interior design options include convoluted or plain foam, or die-cut foam inserts, according to customer specification